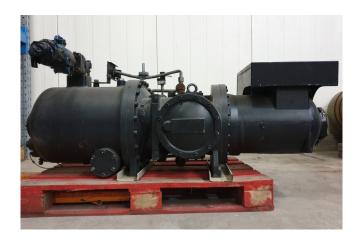

#### **Used AMP HSS 3216**

Used J&E Hall HSS 3216 screw compressor on Freon with a 50 Hz - 82 kW - 2980 RPM elektromotor.

\*Why choose for HOSBV? Were not only the largest used refrigeration specialist in Europe, but also, we deliver all equipment including an extensive test, warranty and industrial cleaning.