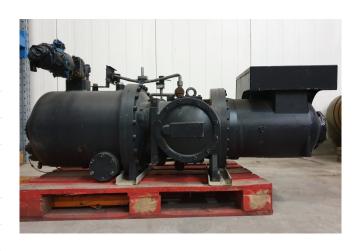

#### **Used AMP HSS 3216**

Used J&E Hall HSS 3216 screw compressor on Freon with a 50 Hz - 82 kW - 2980 RPM elektromotor.

\*Why choose for HOSBV? Were not only the largest used refrigeration specialist in Europe, but also, we deliver all equipment including an extensive test, warranty and industrial cleaning.