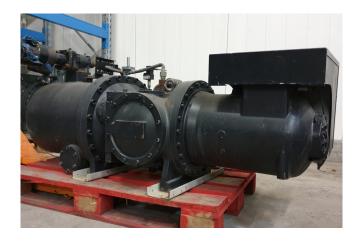

#### **Used AMP HSS 3216**

Used J&E Hall HSS 3216 screw compressor on Freon with a 50 Hz - 82 kW - 2980 RPM elektromotor.

\*Why choose for HOSBV? Were not only the largest used refrigeration specialist in Europe, but also, we deliver all equipment including an extensive test, warranty and industrial cleaning.