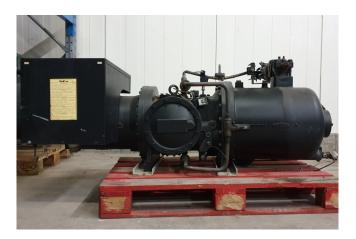

#### **Used AMP HSS 3216**

Used J&E Hall HSS 3216 screw compressor on Freon with a 50 Hz - 82 kW - 2980 RPM elektromotor.

\*Why choose for HOSBV? Were not only the largest used refrigeration specialist in Europe, but also, we deliver all equipment including an extensive test, warranty and industrial cleaning.