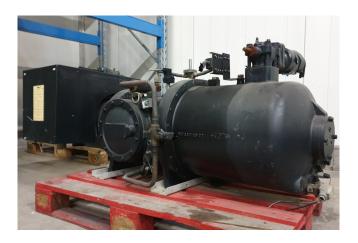

# **AMP HSS 3216**

## **Specifications**

| Brand              | AMP                  |
|--------------------|----------------------|
| Туре               | HSS 3216             |
| Refrigerant        | Freon                |
| Electromotor Specs | 50 Hz - 82 kW - 2980 |
|                    | RPM                  |
| m3 / h             | 286,0                |
| Weight in kg.      | 719                  |
| Sizes              | 1650x700x650 mm      |
|                    | (LxWxH)              |

#### **Used AMP HSS 3216**

Used J&E Hall HSS 3216 screw compressor on Freon with a 50 Hz - 82 kW - 2980 RPM elektromotor.

\*Why choose for HOSBV? Were not only the largest used refrigeration specialist in Europe, but also, we deliver all equipment including an extensive test, warranty and industrial cleaning.